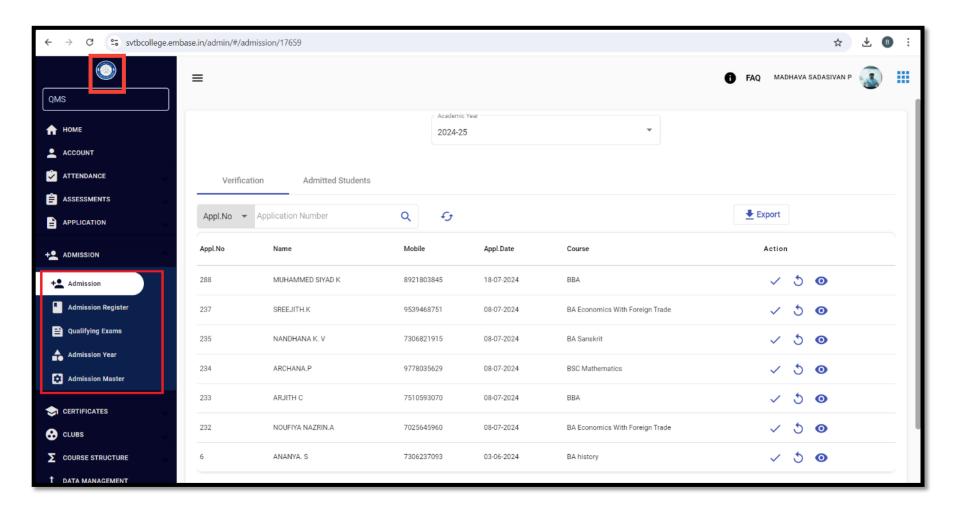

#### **Admission Management Module**

Application Module with Four submodules

https://svtbcollege.embase.in/admin/#/admission/17686

#### Admission Register in Embase

https://svtbcollege.embase.in/admin/#/admission/17686