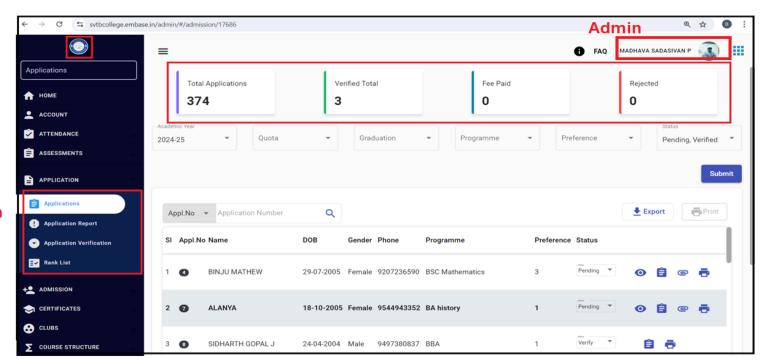

#### **Admission Management Module**

Application Module with Four submodules

https://svtbcollege.embase.in/admin/#/admission/17686

#### Admission Register in Embase

https://svtbcollege.embase.in/admin/#/admission/17686