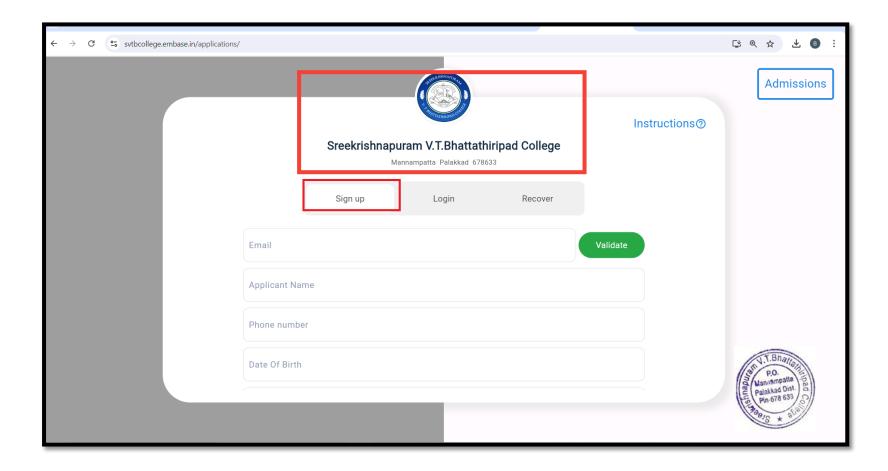

#### Student Application/Registration in Embase

https://svtbcollege.embase.in/applications/