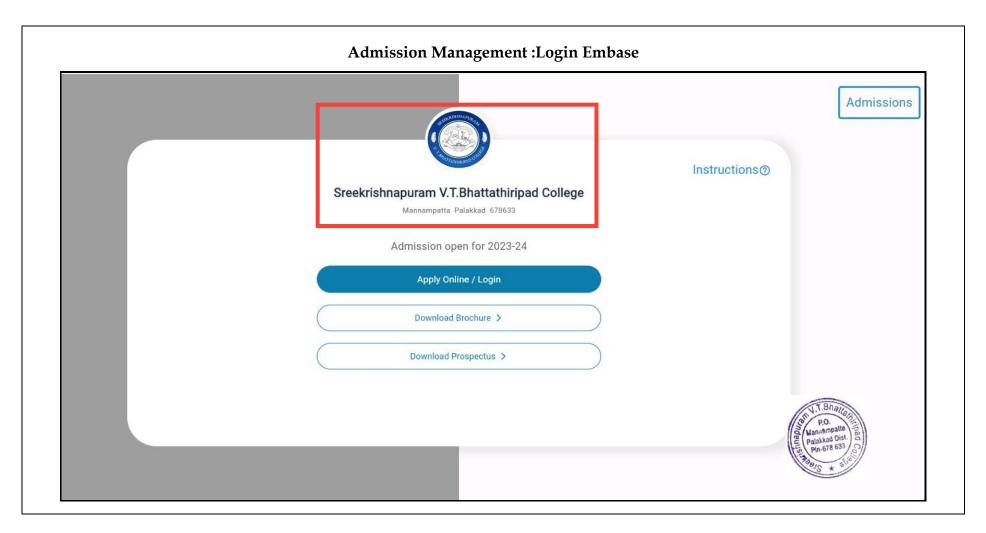

University of Calicut, NAAC Accredited with B+ Grade Phone (Office): 0466-2268285 | Email: principalvtbcollege@gmail.com

### 6.2.2. Institution implements E-Governance in its operations

Screenshots of User Interfaces for Student Admission and Support

| Index  |                                             |          |
|--------|---------------------------------------------|----------|
| Sl. No | Title                                       | Page No. |
| 1      | Student Login                               | 4        |
| 2      | Student Application/ Applicant Registration | 5        |
| 3      | Admission Management Module                 | 6        |
| 4      | Support Modules                             | 7        |
| 5      | Authorities Direct Contact                  | 8        |



https://svtbcollege.embase.in/applications/

#### Student Application/Registration in Embase



https://svtbcollege.embase.in/applications/

#### **Admission Management Module**



Application Module with Four submodules

https://svtbcollege.embase.in/admin/#/admission/17686

#### Admission Register in Embase



https://svtbcollege.embase.in/admin/#/admission/17686



#### **Authorities Direct Contact Page**



https://svtbcollege.embase.in/#/student/contacts?helper\_text&submenu\_id=215